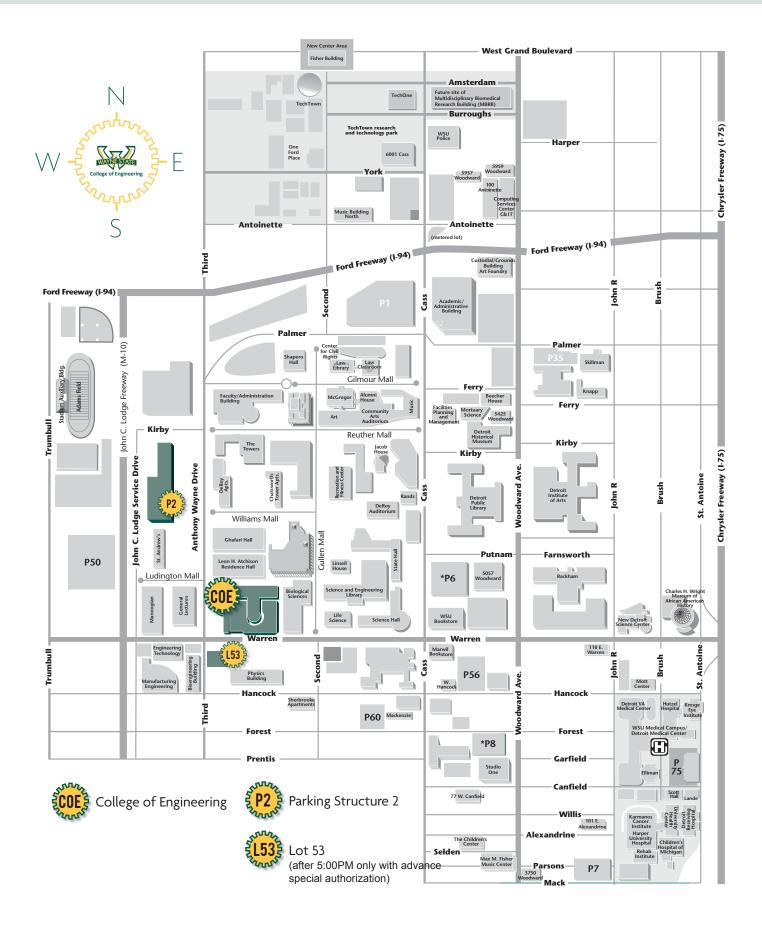

## DIRECTIONS PARKING 2

## \$8 PER DAY

5211 Anthony Wayne Drive • Detroit, MI 48202 (Please enter from the lodge Service Drive at 5150 Lodge Service Drive)

> The following link allows you to enter your starting and ending address and maps out specific directions.

## **COLLEGE** Bengineering

5050 Anthony Wayne Drive • Detroit, MI 48202

The front door to the college faces Anthony Wayne Drive. Enter through the front door and the Dean's Business Office is the 2<sup>nd</sup> door on the right. The front desk will greet you when you arrive.

Flip to the back for a campus map of Wayne State University. The College of Engineering and parking structure 2 are in green.

If visiting the College of Engineering after 5:00PM, you may park in the physics lot (lot 53) with prior special authorization.

## CAMPUS MAP